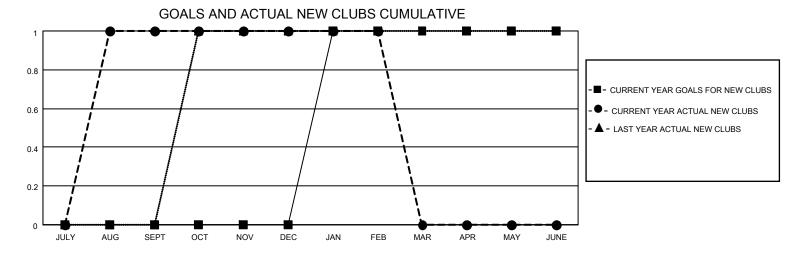

## **LOCATION MASSACHUSETTS**

District 33 S

| Clubs         |               |             |               | Members               |                       |                         |                                                    |  |
|---------------|---------------|-------------|---------------|-----------------------|-----------------------|-------------------------|----------------------------------------------------|--|
|               | RESULTS FOR   | R 2020-2021 |               | RESULTS FOR 2020-2021 |                       |                         |                                                    |  |
| QUARTER       | NEW CLUB GOAL | NEW CLUBS   | DROPPED CLUBS | QUARTER MEMBI         | ER GROWTH NET<br>GOAL | MEMBER GROWTH<br>ACTUAL | DROPPED<br>MEMBERS ACTUAL<br>(including transfers) |  |
| JULY/AUG/SEPT | 0             | 1           | 1             | JULY/AUG/SEPT         | 25                    | 51                      | 59                                                 |  |
| OCT/NOV/DEC   | 0             | 0           | 0             | OCT/NOV/DEC           | 25                    | 27                      | 33                                                 |  |
| JAN/FEB/MAR   | 1             | 0           | 0             | JAN/FEB/MAR           | 30                    | 13                      | 18                                                 |  |
| APR/MAY/JUNE  | 0             | 0           | 0             | APR/MAY/JUNE          | 25                    | 0                       | 0                                                  |  |