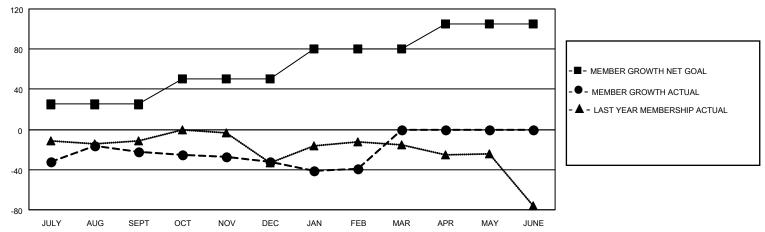

## **LOCATION MASSACHUSETTS**

District 33 S

| Clubs         |               |             |               | Members               |                       |                         |                                                    |  |
|---------------|---------------|-------------|---------------|-----------------------|-----------------------|-------------------------|----------------------------------------------------|--|
|               | RESULTS FOR   | R 2020-2021 |               | RESULTS FOR 2020-2021 |                       |                         |                                                    |  |
| QUARTER       | NEW CLUB GOAL | NEW CLUBS   | DROPPED CLUBS | QUARTER MEMBI         | ER GROWTH NET<br>GOAL | MEMBER GROWTH<br>ACTUAL | DROPPED<br>MEMBERS ACTUAL<br>(including transfers) |  |
| JULY/AUG/SEPT | 0             | 1           | 1             | JULY/AUG/SEPT         | 25                    | 51                      | 59                                                 |  |
| OCT/NOV/DEC   | 0             | 0           | 0             | OCT/NOV/DEC           | 25                    | 27                      | 33                                                 |  |
| JAN/FEB/MAR   | 1             | 0           | 0             | JAN/FEB/MAR           | 30                    | 13                      | 18                                                 |  |
| APR/MAY/JUNE  | 0             | 0           | 0             | APR/MAY/JUNE          | 25                    | 0                       | 0                                                  |  |